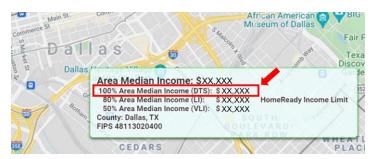

- 1. Click the link above
- 2. In the top search field, type in the city of the property you are interested in purchasing

- 3. Determine whether the combined gross income of all purchasers is at or below 100% AMI for the area
  - a. If your income is at or below 100% AMI for the area, all purchasers must sign this form and return it to the agent