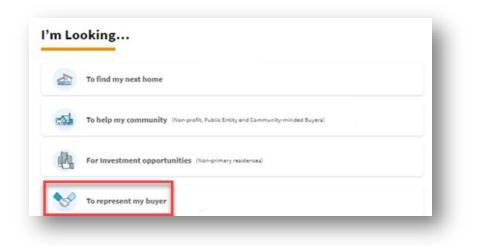

# **Buyer's Agent Sign Up Process**

|          |                |              |                             |                   |                           | About HomePath | FAQs  | Contact |
|----------|----------------|--------------|-----------------------------|-------------------|---------------------------|----------------|-------|---------|
| HomePath | Search Homes 🔍 | Homebuyers 🗸 | Real Estate Professionals 🗸 | Community First ∨ | How It Works $\checkmark$ | Short Sales    | Login | Sign Up |

#### Buyer's Agent selects To represent my buyer.

Buyer's Agent enters Agent Information and verification.

| Real Estate Licence Number * | Real Estate Licence State * | Agent Information          |                           |            |
|------------------------------|-----------------------------|----------------------------|---------------------------|------------|
| Hear Escave Crossing Hornore | Her cause over or cause     | Real Estate Licence Number | Real Estate Licence State |            |
| Company (Agency/Broker) *    |                             | 12345678                   | ΤХ                        |            |
| Contact Number *             | Company Fax Number          | Company Information        |                           |            |
|                              |                             | Company (Agency/Broker)    | Contact Number            | Fax Number |
| Street Address *             |                             | Jowdy Real Estate          | 2814447565                |            |
|                              |                             | Address                    | City                      | State      |
| Street Address (Line 2)      |                             | P.O. BOX 939               | ARGYKE                    | TX         |
|                              |                             | Zip Code                   |                           |            |
| City*                        | State" - Zip Code"          | 76226                      |                           |            |
|                              |                             | ← Back Submit              |                           |            |