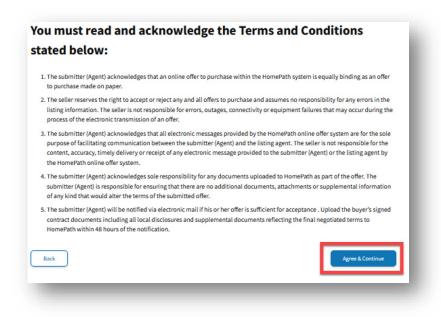

# The Real Estate Contract will appear to *Review Terms and Conditions*. Scroll through the entire document to review. If acceptable *Agree and Submit Offer*.

| <br>is and Conditions                                                                                                                                                                                                                                                                                                 |
|-----------------------------------------------------------------------------------------------------------------------------------------------------------------------------------------------------------------------------------------------------------------------------------------------------------------------|
| REO # <u>A18068H</u>                                                                                                                                                                                                                                                                                                  |
| RESIDENTIAL REAL ESTATE PURCHASE AND SALE CONTRACT                                                                                                                                                                                                                                                                    |
| 1. PARTIES: The parties to this contract are Gina Justman                                                                                                                                                                                                                                                             |
| ("Purchaser") and Fannie Mae ("Seller"). Seller agrees to sell<br>and convey to Purchaser and Purchaser agrees to buy from Seller the property and improvements defined below.<br>As used in this contract, the contract and any riders or addendums thereto shall be collectively referred to as the<br>"Agreement." |
| 2. PROPERTY: The land, buildings, improvements and structures are collectively referred to as the "Property."                                                                                                                                                                                                         |