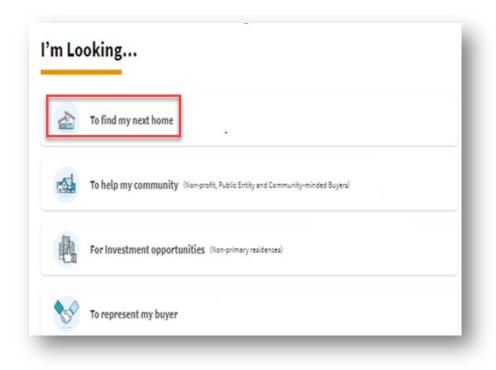

## **Buyer Sign Up Process**

| HomePath <sup>-</sup> | Search Homes 🔍 | Homebuyers ∨ | Real Estate Professionals ∽ | Community First 🗸 | How It Works ∽ | About HomePath<br>Short Sales | Login | Sign Up |
|-----------------------|----------------|--------------|-----------------------------|-------------------|----------------|-------------------------------|-------|---------|
| oy Zantie Mae         | search nomes ~ | nomeouyers v | Real Estate Professionals * | community First + | HOW IT WORKS V | Short Sales                   | Login | sign op |

Buyer selects the type of user to continue.

Buyer's Agent must be registered in HomePath to submit offers on HomePath listings for their Buyers.