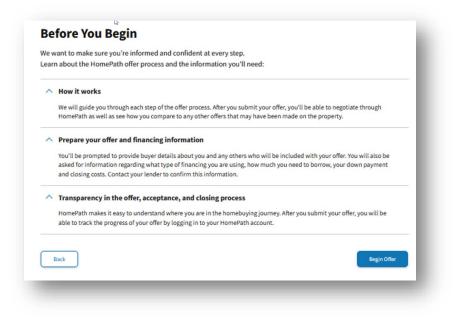

#### A detailed guide of the offer process appears. Select Begin Offer to start offer process:

The Terms and Conditions must be agreed upon to continue.

The Agent will begin to answer all the questions regarding the Buyer's offer.