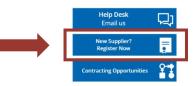

• Click on the "New Supplier? Register now" link

- On the registration form, complete the basic registration information.
- Be sure to select your proper Supplier Type.
  - Select "Agent" if you are a real estate agent;
  - Select "Broker" if you are the office managing broker
- Remember your password for the Contact Information section as this will be your login password.
- Once you have completed the form, click the Registration request button at the bottom right of the screen.