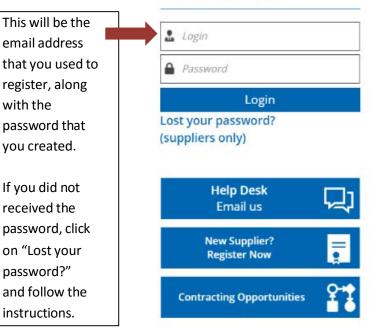

- Registrations are accepted into the system if there are no duplicate suppliers already registered. In this case, the use of the word accepted means that your profile has been established in our system, but does <u>not</u> imply that your company has been accepted or approved to do business with Fannie Mae.
- If you registration was accepted into the system, you may now log into the ProcureOne system. Go to <a href="http://procureone.fanniemae.com">http://procureone.fanniemae.com</a> and enter your email address as your Login ID. Enter the password that you established during the registration process as your password. Then click the Login button.