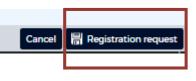

• Click on the "New Supplier? Register now" link

- On the registration form, complete the basic registration information.
- Be sure to select your proper Supplier Type.
  - Select "Agent" if you are a real estate agent;
  - Select "Broker" if you are the office managing broker
- Remember your password for the Contact Information section as this will be your login password.
- Once you have completed the form, click the Registration request button at the bottom right of the screen.